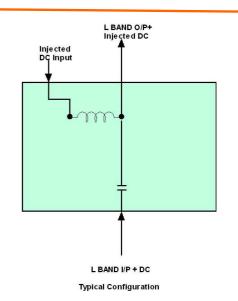

## **Description**

The Global Professional L BAND DC Block & Inserter has been designed to block any incoming DC on the input and to insert any voltage upto 48V@ Max 5amp.

The unit has negligible L band through Loss.

DC is injected via the filtered solder Connector.

| Specifications                      |                    |
|-------------------------------------|--------------------|
| Frequency Pass                      | 950MHz - 2150MHz   |
| L Band Through Loss<br>950 –2150MHz | >1dB               |
| DC Voltage Insertion                | 48V Max            |
| DC Current                          | 5A Max             |
| Connectors                          | See Table below    |
| Dimensions                          | 56mm x 35mm x 26mm |
| Mounting Dimensions                 | 47mm x 26mm        |
| Weight                              | 100 grams          |
| RoSH/WEEE Compliant                 | YES                |