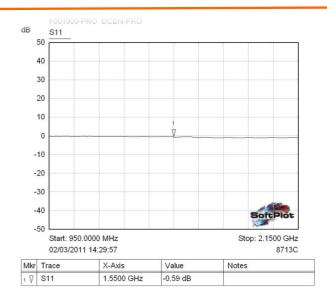

DC is injected via the filtered solder Connector.

| Specifications                      |                    |
|-------------------------------------|--------------------|
| Frequency Pass                      | 950MHz - 2150MHz   |
| L Band Through Loss<br>950 –2150MHz | >1dB               |
| DC Voltage Insertion                | 48V Max            |
| DC Current                          | 5A Max             |
| Connectors                          | See Table below    |
| Dimensions                          | 56mm x 35mm x 26mm |
| Mounting Dimensions                 | 47mm x 26mm        |
| Weight                              | 100 grams          |
| RoSH/WEEE Compliant                 | YES                |