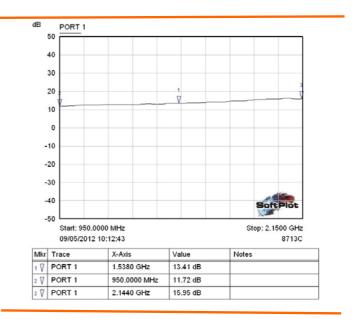

Unit is line powered however a DC injected version is available upon request.

| Specifications              |                    |
|-----------------------------|--------------------|
| Input Frequency             | 950-2150MHz        |
| Gain @ 950MHz               | +11dB              |
| Gain @ 2150MHz              | +16dB              |
| Variation                   | ± 1dB              |
| Max. Distortion Free Output | -15dBm             |
| (-35dB C/I 2 Tone           | 93dBµV             |
| Current Passing             | 500mA              |
| Current Consumed            | < 50mA             |
| I/P Voltage                 | 12V –24V           |
| Connector type              | 'N' 50Ω Female     |
| Dimensions                  | 56mm x 35mm x 25mm |
| Weight                      | 250 grams          |
| RoSH/WEEE Compliant         | YES                |