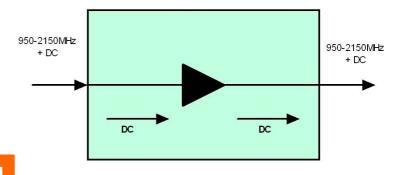

| Specifications              |                    |
|-----------------------------|--------------------|
| Input Frequency             | 950-2150MHz        |
| Gain @ 950MHz               | +11dB              |
| Gain @ 2150MHz              | +16dB              |
| Variation                   | ± 1dB              |
| Max. Distortion Free Output | -15dBm             |
| (-35dB C/I 2 Tone           | 93dBµV             |
| Current Passing             | 500mA              |
| Current Consumed            | < 50mA             |
| I/P Voltage                 | 12V –24V           |
| Connector type              | 'N' 50Ω Female     |
| Dimensions                  | 56mm x 35mm x 25mm |
| Weight                      | 250 grams          |
| RoSH/WEEE Compliant         | YES                |





Typical Configuration

Other Connector configurations available upon request.