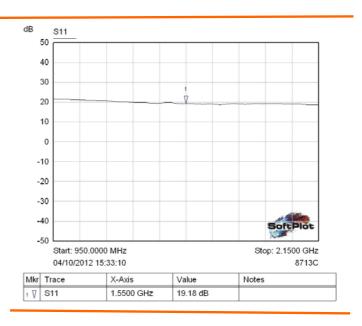

Unit is line powered however a DC injected version is available upon request.

| Specifications              |                    |
|-----------------------------|--------------------|
| Input Frequency             | 950-2150MHz        |
| Gain @ 950MHz               | +20dB              |
| Gain @ 2150MHz              | +20dB              |
| Variation                   | ± 1dB              |
| Max. Distortion Free Output | -15dBm             |
| (-35dB C/I 2 Tone           | 93dBµV             |
| Current Passing             | 500mA              |
| Current Consumed            | < 50mA             |
| I/P Voltage                 | 50 or 75W          |
| Connector type              | 'N' 50Ω Female     |
| Dimensions                  | 56mm x 35mm x 25mm |
| Weight                      | 250 grams          |
| RoSH/WEEE Compliant         | YES                |